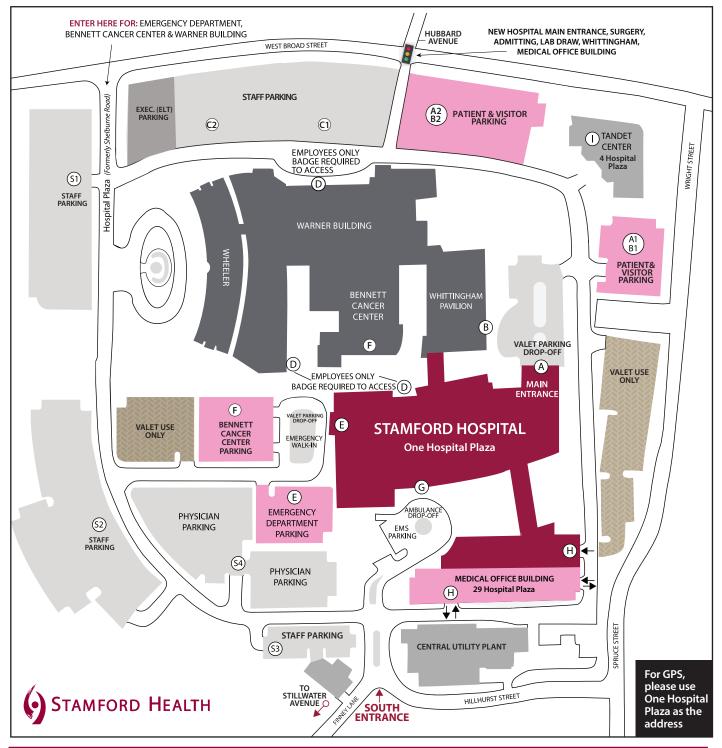

## Stamford Hospital / Bennett Medical Center Map (as of 1/1/2023)

| Entrance | Parking Lot             | Name                    | Entrance Hours                                                                                                                                                        |
|----------|-------------------------|-------------------------|-----------------------------------------------------------------------------------------------------------------------------------------------------------------------|
| А        |                         | Hospital Entrance       | Mon-Fri 5:30 a.m. – 9 p.m.<br>Valet Parking: Mon-Fri 5:30 a.m. – 8 p.m. & Saturday and<br>Sunday, 8 a.m 4 p.m. (Car drop-off until 6 p.m. Car retrieval until 8 p.m.) |
|          | A1/B1 A2/B2             | Self Parking            | Ticket (\$2 for 0-2 hrs; \$4 for 2-3 hrs; \$6 for 3-4 hrs; \$8 for 4-6 hrs)                                                                                           |
| Е        | Е                       | Emergency               | Valet Parking Available: Mon-Fri 7 a.m. – 5 p.m.                                                                                                                      |
| F        | F                       | Bennett Cancer Center   | Valet Parking Available: Mon-Fri 7 a.m. – 5 p.m.                                                                                                                      |
| G        | _                       | Ambulance Entrance      | 24/7                                                                                                                                                                  |
| Н        | Medical Office Building | Medical Office Building | Ticket: 7 a.m. – 6 p.m.<br>(\$2 for 0-2 hrs; \$4 for 2-3 hrs; \$6 for 3-4 hrs; \$8 for 4-6 hrs)                                                                       |